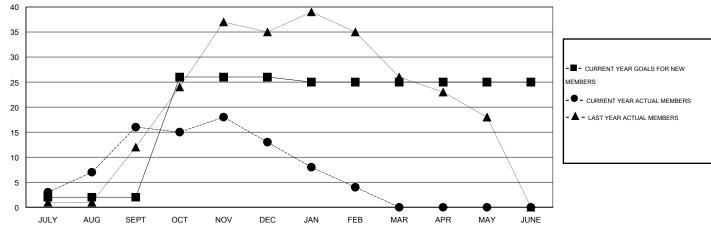

ROPPED<br>MEMBERS | NET<br>GAIN/LOSS |
| JULY/AUG/SEPT               | 0                | 0                 | 0                | 0                | JULY/AUG/SEPT               | 2<br>24            | 48<br>43                            | 32<br>46           | 16<br>-3         |
| OCT/NOV/DEC<br>JAN/FEB/MAR  | 0                | 0                 | 0                | 0                | OCT/NOV/DEC  JAN/FEB/MAR    | -1                 | 24                                  | 33                 | -9               |
| JAN/FEB/MAR<br>APR/MAY/JUNE | 0                | 0                 | 0                | 0                | JAN/FEB/MAR<br>APR/MAY/JUNE | 0                  | 0                                   | 0                  | 0                |

## GOALS AND ACTUAL NEW CLUBS CUMULATIVE







| DROPPED CLUBS: 0 |    | 25 CLUBS OF 38 ADDED 1 OR MORE | GENDER DISTI          | GENDER DISTRIBUTION |  |  |
|------------------|----|--------------------------------|-----------------------|---------------------|--|--|
|                  |    | NEW MEMBERS                    | MALE                  | 1,063 (71.10%)      |  |  |
|                  |    |                                | FEMALE                | 432 (28.90%)        |  |  |
| DROPPED MEMBERS  |    |                                |                       |                     |  |  |
| DECEASED         | 15 | CLICK HERE FOR HEALTH          |                       |                     |  |  |
| CLUB CANCELLED 0 |    | ASSESSMENT DATA                | FAMILY UNIT MEMBERS   |                     |  |  |
| OTHER            |